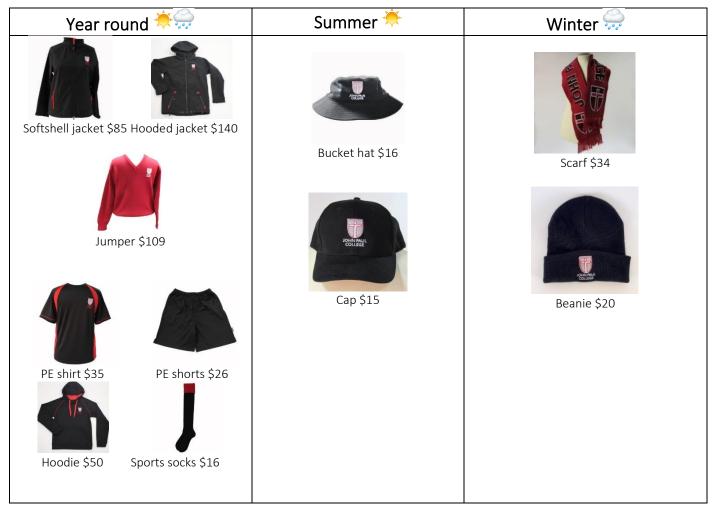

#### JUNIOR BOYS – YEAR ROUND

| Item                                     | Sizes                          | Price |
|------------------------------------------|--------------------------------|-------|
| PE shirt (compulsory)                    | Unisex sizes Age 8 – 3XL       | \$35  |
| PE shorts (compulsory)                   | Unisex sizes Age 10 – 3XL      | \$26  |
| Sports socks (for some sports teams)     | Unisex shoe sizes 3-5 / 6-10 / | \$16  |
|                                          | 11-13 / 12- 14                 |       |
| Sports hoodie (cannot be worn at         | Unisex sizing Age 12 – XL      | \$50  |
| school – only for sports/outside events) |                                |       |
| Knitted jersey                           | Unisex sizing XXXXS - 3XL      | \$109 |
| Hooded waterproof jacket                 | Men's size 4S – 3XL            | \$140 |
| Softshell jacket (lighter weight)        | Unisex sizes Age 8 – XL        | \$85  |
| Scarf (optional for winter)              | One size                       | \$34  |
| Beanie (optional for winter)             | One size                       | \$20  |
| Bucket hat (optional for summer)         | S-M / L-XL                     | \$16  |
| Cap (optional for summer)                | One size                       | \$15  |
| Blazer (optional)                        | Made to order                  | \$220 |